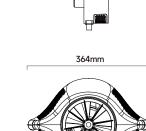

#### SWIM MACHINE

| Model | Operating<br>voltage | Max Flow rate<br>m³/h | Max Flow Speed<br>m/s | Motor<br>Dimension | IP<br>Rating | Water<br>Temperature |
|-------|----------------------|-----------------------|-----------------------|--------------------|--------------|----------------------|
| SJ100 |                      | 100                   | 2.4                   |                    |              | 5-40°C               |
| SJ160 |                      | 160                   | 2.9                   | 328mm(L)           | IP68         |                      |
| SJ200 | 12V                  | 200                   | 3.4                   | 364mm(W)           |              |                      |
| SJ230 | 1                    | 230                   | 4.0                   | 275mm(H)           |              |                      |
| SJ250 |                      | 250                   | 4.7                   |                    |              |                      |

## **OVERALL DIMENSION**

328mm

120

275mm