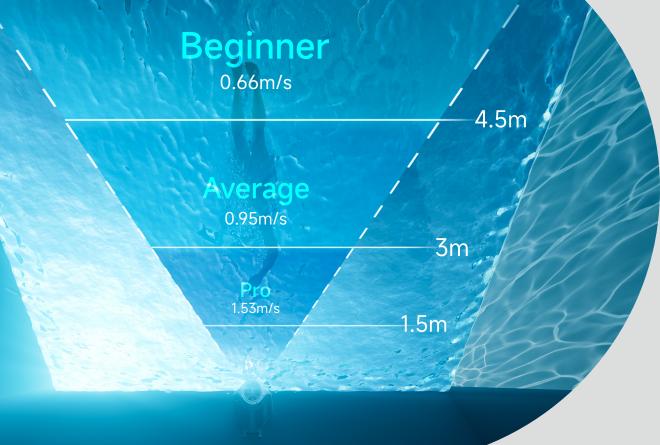

#### **1ST SURFING-SWIM MACHINE**

InverJet turns your pool into a fun-filled ocean adventure. Experience the thrill of surfing and the relaxation of swimming in your own backyard. Its innovative InverTurbo Tech creates a customizable flow pool with adjustable current intensities, ranging from gentle to intense, making it perfect for all fitness levels and swimming styles. Elevate your aquatic experience with endless possibilities for challenge and enjoyment.

#### SWIM MACHINE

| Model | Operating<br>voltage | Max Flow rate<br>m³/h | Max Flow Speed<br>m/s | Motor<br>Dimension | IP<br>Rating | Water<br>Temperature |
|-------|----------------------|-----------------------|-----------------------|--------------------|--------------|----------------------|
| SJ100 |                      | 100                   | 2.4                   |                    |              | 5-40°C               |
| SJ160 |                      | 160                   | 2.9                   | 328mm(L)           | IP68         |                      |
| SJ200 | 12V                  | 200                   | 3.4                   | 364mm(W)           |              |                      |
| SJ230 | 1                    | 230                   | 4.0                   | 275mm(H)           |              |                      |
| SJ250 |                      | 250                   | 4.7                   |                    |              |                      |