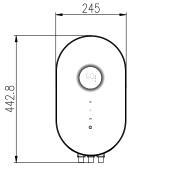

### CONTROLLER

| Model | Power<br>(kw) | Supply<br>voltage | IP Rating | Controller<br>Dimension | External<br>control |
|-------|---------------|-------------------|-----------|-------------------------|---------------------|
| SJ100 | 0.35          |                   |           |                         |                     |
| SJ160 | 0.55          |                   |           | 442.8mm(L)              |                     |
| SJ200 | 0.85          | AC 230V           | IP45      | 245mm(W)                | RS485, Wifi         |
| SJ230 | 1.25          |                   |           | 120mm(H)                |                     |
| SJ250 | 1.40          |                   |           |                         |                     |